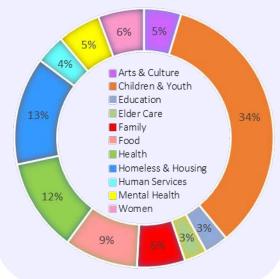

This chart shows the donations by cause since the Fund was created.

#### DONATION BY CAUSE

The fund currently sits at over \$1.1MM.

To date over **\$408,000** has been shared with our community. **122** organizations have received grants.